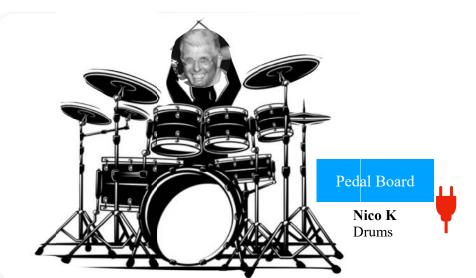

## Stageplan

Acoustic Drums\* E-Drums\* Kick, Snare, Kick, Snare, 3 Rack Toms, Stereo Toms, Floor Tom, HiHat, Ride, HiHat, Ride, Stereo Crash, Stereo Overheads, Click, Pattern Click

\* Nutzung je nach Veranstaltung und Veranstaltungsort